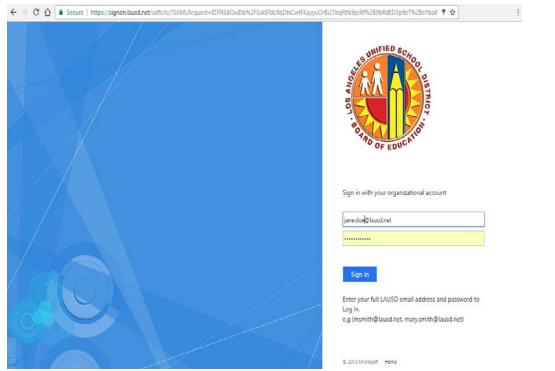

## **Details**

Type the following URL <u>https://ESS.lausd.net</u> in your browser to access new ESS, you will see a login screen.

Enter your LAUSD email address and password, then click Sign in.

Each tile indicates an application.