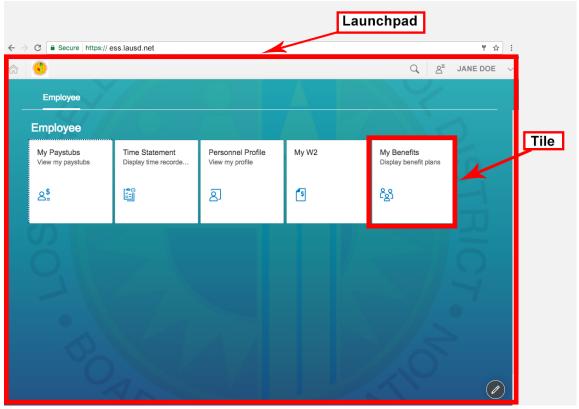

# Introduction

Purpose of this document is to provide you a general guideline for using new employee self-service (ESS) portal. With new ESS you will be able to view paystub, time statement, W2's, enrolled benefit plans and personnel profile.

## **Details**

Type the following URL <u>https://ESS.lausd.net</u> in your browser to access new ESS, you will see a login screen.

Enter your LAUSD email address and password, then click Sign in.

Each tile indicates an application.