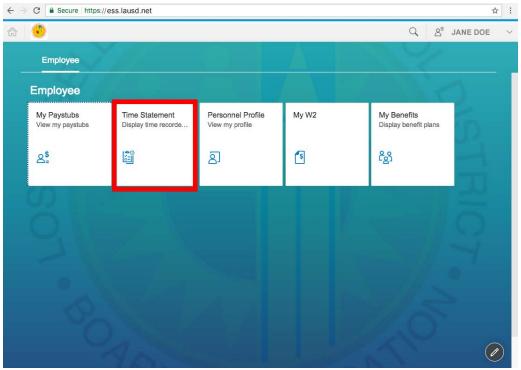

### **Time Statement**

To view your time statement, click Time Statement tile.

The screen is divided into two sections. Left side of the screen displays a list of months. Right side of the screen displays the time statement. Latest month is displayed on top. To view additional months you can scroll down the list. Up to last 36 months of time statements can be viewed. To view a time statement, click month.