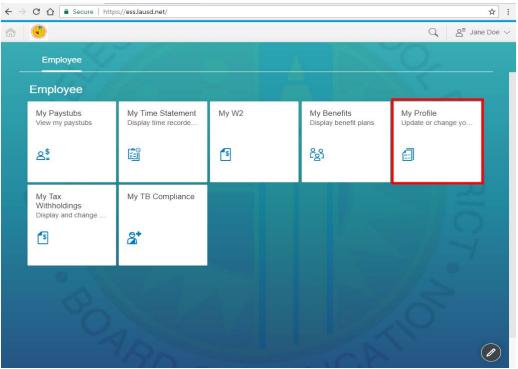

## **My Profile**

To view your profile, click My Profile tile.

| ← → C ☆ P Secure   https://ess.lausd.r                                                                                                                 | et/ ☆]:                                                                                                                                                     |
|--------------------------------------------------------------------------------------------------------------------------------------------------------|-------------------------------------------------------------------------------------------------------------------------------------------------------------|
| 命 🔍                                                                                                                                                    | Q, g <sup>≅</sup> Jane Doe ∨                                                                                                                                |
| < Address                                                                                                                                              | Address                                                                                                                                                     |
| REFRESH         Permanent Address         123 Main St         Emergency Contact Information         +         Additional Emergency Contact Information | Permanent Address  I Any changes will be effective from 08/18/2017                                                                                          |
| +<br>Doctor's Information<br>+                                                                                                                         | Street: 123 Main St<br>City: Los Angeles<br>State: California<br>Postal Code / Country: 90017 US<br>Cell Phone:<br>Home Phone: (123)123-1234<br>Work Phone: |
|                                                                                                                                                        |                                                                                                                                                             |
|                                                                                                                                                        | Edit                                                                                                                                                        |

The screen is divided into two sections. Left side of the screen displays overview of my profile which includes Permanent Address, Emergency Contact Information, Additional Emergency Contact Information and Doctor's Information and the right side of the screen displays in detail. To view permanent address in detail section click Permanent Address, similarly click respective record to view in detail section.