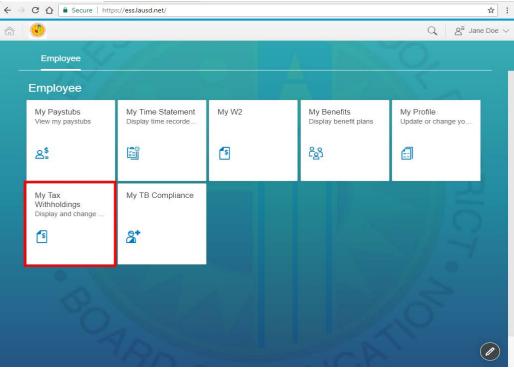

### **My Tax Withholdings**

To view your tax withholdings, click My Tax Withholdings tile.

| ← → C ☆ 🖨 Secure   https://ess.lausd.n                             | et/                                                                                                                                                                                                                                                                                                                                                                                                                                                                                                                                                                                                                                                                                                                                                                                                                                                                                                                                                                                                                                                                    | ☆ :                          |
|--------------------------------------------------------------------|------------------------------------------------------------------------------------------------------------------------------------------------------------------------------------------------------------------------------------------------------------------------------------------------------------------------------------------------------------------------------------------------------------------------------------------------------------------------------------------------------------------------------------------------------------------------------------------------------------------------------------------------------------------------------------------------------------------------------------------------------------------------------------------------------------------------------------------------------------------------------------------------------------------------------------------------------------------------------------------------------------------------------------------------------------------------|------------------------------|
|                                                                    | Q                                                                                                                                                                                                                                                                                                                                                                                                                                                                                                                                                                                                                                                                                                                                                                                                                                                                                                                                                                                                                                                                      | $a^{\equiv}$ Jane Doe $\vee$ |
| X Tax Withholdings                                                 | Tax Withholding                                                                                                                                                                                                                                                                                                                                                                                                                                                                                                                                                                                                                                                                                                                                                                                                                                                                                                                                                                                                                                                        |                              |
| REFRESH<br>California<br>Married<br>04<br>Federal<br>Married<br>03 | Image: California         Image: California <t< td=""><td></td></t<> |                              |
|                                                                    |                                                                                                                                                                                                                                                                                                                                                                                                                                                                                                                                                                                                                                                                                                                                                                                                                                                                                                                                                                                                                                                                        |                              |
|                                                                    |                                                                                                                                                                                                                                                                                                                                                                                                                                                                                                                                                                                                                                                                                                                                                                                                                                                                                                                                                                                                                                                                        | Edit                         |

The screen is divided into two sections. Left side of the screen displays overview of tax withholdings which include California withholdings and Federal withholdings and right side of the screen displays the withholding information in detail section. To view California withholdings click under California and to view Federal withholdings click under Federal.