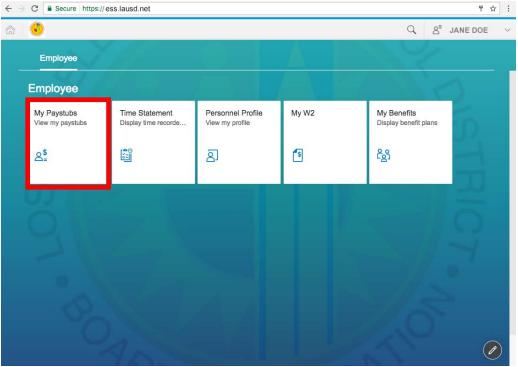

## **My Paystubs**

To view your paystubs, click My Paystubs tile.

| 8 📢                                                        | Q Aª JANE DOE                                                                                                                                                                                                                                                                                                                                                                                                                                                                                                                                                                                                                                                                                                                                                                                                                                                                                                                                                                                                                                                                                                                                                                                                                                                                                                |
|------------------------------------------------------------|--------------------------------------------------------------------------------------------------------------------------------------------------------------------------------------------------------------------------------------------------------------------------------------------------------------------------------------------------------------------------------------------------------------------------------------------------------------------------------------------------------------------------------------------------------------------------------------------------------------------------------------------------------------------------------------------------------------------------------------------------------------------------------------------------------------------------------------------------------------------------------------------------------------------------------------------------------------------------------------------------------------------------------------------------------------------------------------------------------------------------------------------------------------------------------------------------------------------------------------------------------------------------------------------------------------|
| Paystubs (148)                                             | Paystub                                                                                                                                                                                                                                                                                                                                                                                                                                                                                                                                                                                                                                                                                                                                                                                                                                                                                                                                                                                                                                                                                                                                                                                                                                                                                                      |
| iearch Q C                                                 |                                                                                                                                                                                                                                                                                                                                                                                                                                                                                                                                                                                                                                                                                                                                                                                                                                                                                                                                                                                                                                                                                                                                                                                                                                                                                                              |
| 2/28/2017<br>legular payroll run<br>2/01/2017 - 02/28/2017 | Payroll Period: February 1, 2017 - February 28, 2017<br>Pay Date: February 28, 2017                                                                                                                                                                                                                                                                                                                                                                                                                                                                                                                                                                                                                                                                                                                                                                                                                                                                                                                                                                                                                                                                                                                                                                                                                          |
| 1/31/2017                                                  | Employee Statement of Earnings - Payroll Help: (213)241-2570 or payrollsupportFlausd.net Tax Exemptions                                                                                                                                                                                                                                                                                                                                                                                                                                                                                                                                                                                                                                                                                                                                                                                                                                                                                                                                                                                                                                                                                                                                                                                                      |
| legular payroll run<br>1/01/2017 - 01/31/2017              | Name         EE ID         Payroll Period         Pay bate         Payroll Payment PS-Area         PED / M / Exemptions = 03           DOE, JANE         9999999         62/01/17         To:92/28/17         03/03/17         Cert         UT         CA / M / Exemptions = 03                                                                                                                                                                                                                                                                                                                                                                                                                                                                                                                                                                                                                                                                                                                                                                                                                                                                                                                                                                                                                              |
|                                                            | Payments Per End SB PS-Grp PL PERNR Cost Ctr Rate Hours Gross Leave HRS                                                                                                                                                                                                                                                                                                                                                                                                                                                                                                                                                                                                                                                                                                                                                                                                                                                                                                                                                                                                                                                                                                                                                                                                                                      |
| 2/30/2016<br>agular payroll run<br>//01/2016 - 12/31/2016  | Negular Time Pay         02/26/17         C         27         08         0999999         01276701         33.00         Nail Pay Tilness         43.20           Regular Time Pay         02/26/17         C 2         08         0999999         01276701         33.00         Nail Pay Tilness         538.00           Regular Time Pay         02/26/17         C 2         08         0090999         01276701         57.00         Nail Pay Tilness         538.00           C-Basis Salacy         02/26/17         C 2         08         000000         01276701         3,002.58              Late Scatter Spreed 02/26/17         C 2         08         0000000         01276701         3,002.58                                                                                                                                                                                                                                                                                                                                                                                                                                                                                                                                                                                             |
| 1/30/2016                                                  | Late Starter Spread         02/28/17         C         27         08         1000000         01276701         134.67         District Paid Benefits           Holiday Pay         02/28/17         C         27         08         0909999         01276701         3.00           Holiday Pay         02/28/17         C         27         08         1000000         01276701         3.00           Holiday Pay         02/28/17         C         7         08         1000000         01276701         3.00                                                                                                                                                                                                                                                                                                                                                                                                                                                                                                                                                                                                                                                                                                                                                                                            |
| egular payroll run<br>1/01/2016 - 11/30/2016               | Full pay Illness         02/28/17         C         27         08         0999999         01276701         9.00         DeltaCare PMI (1) ER         27.24           Full pay Illness         02/28/17         C         27         08         1000000         01276701         9.00         VSP(N) ER         7.42           Employee Datic Life         0.18         District Paid STRS         622,91         622,91         622,91         622,91         622,91         623,91         642,91         642,91         642,91         642,91         642,91         642,91         642,91         642,91         642,91         642,91         642,91         642,91         642,91         642,91         642,91         642,91         642,91         642,91         642,91         642,91         642,91         642,91         642,91         642,91         642,91         642,91         642,91         642,91         642,91         642,91         642,91         642,91         642,91         642,91         642,91         642,91         642,91         642,91         642,91         642,91         642,91         642,91         642,91         642,91         642,91         642,91         642,91         642,91         642,91         642,91         642,91         642,91         642, |
|                                                            |                                                                                                                                                                                                                                                                                                                                                                                                                                                                                                                                                                                                                                                                                                                                                                                                                                                                                                                                                                                                                                                                                                                                                                                                                                                                                                              |
| 0/31/2016<br>equilar payroli run                           |                                                                                                                                                                                                                                                                                                                                                                                                                                                                                                                                                                                                                                                                                                                                                                                                                                                                                                                                                                                                                                                                                                                                                                                                                                                                                                              |

The screen is divided into two sections. Left side of the screen displays a list of pay dates. Right side of the screen displays the paystub. Latest pay date is displayed on top. To view additional paystubs you can scroll down the list and click more. To view a paystub, click pay date.