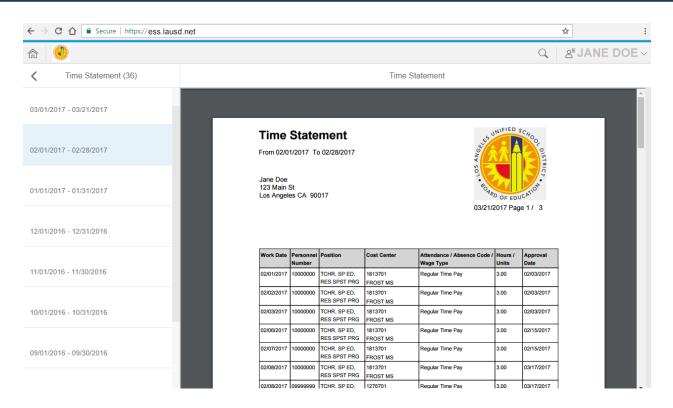

### **Time Statement**

To view your time statement, click Time Statement tile.

The screen is divided into two sections. Left side of the screen displays a list of months. Right side of the screen displays the time statement. Latest month is displayed on top. To view additional months you can scroll down the list. Up to last 36 months of time statements can be viewed. To view a time statement, click month.

You can save or print time statement.

Click 🍙 to go back to Launchpad.